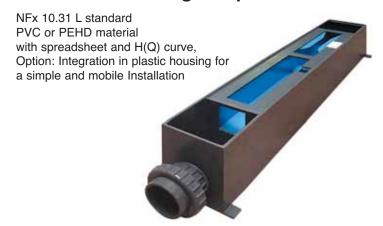

## Flow-rate measures on open channel flume

ISO 4359 Standard composite material 10 available types, from 7  $m^3/h$  to 2500  $m^3/h$ with or without approach channel

## Flow-rate measuring on open channel flume

VENTURI channel with or without approach channel.