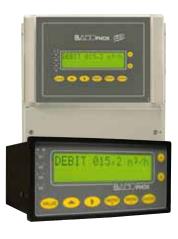

### **BAMOPHOX 759**

### Flow calculator,

level, instantaneous flow, daily volume, permanent cumulated volume, programmed curves for VENTURI, V or U overflow weir, Analog input: 0/4-20 mA Analog output: 0/4-20 mA 4 adjustable limit relays Wall mounting housing IP 65, Option: Data-logger and RS 422 digital link, also with integrated Web Server