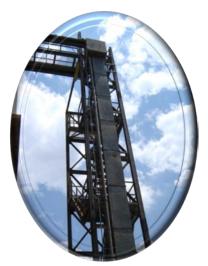

## <u>การไฟฟ้าฝ่ายผลิตแห่งประเทศไทย (น้ำพอง)</u>

- The Machine is Cooling Tower
- The old system is Vibration Switches
- The switches sometimes work, sometimes not.
- The inspection team can't get the real vibration data from the gearbox and also can't analyze the root cause of the gearbox's problem
- The customer contacted us to propose a better vibration protection system which also provide a remote spectrum analysis to analyze the root cause
- We propose SENSONICS model DN2601 plus general vibration sensor with splash proof connector, all systems have to response the low frequency of the Fan Blade