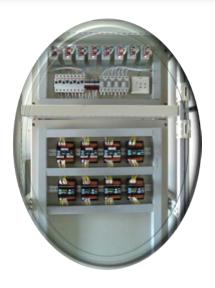

## <u>การไฟฟ้าฝ่ายผลิตแห่งประเทศไทย (น้ำพอง)</u>

- The Machine is Cooling Tower
- The old system is Vibration Switches
- The switches sometimes work, sometimes not.
- The inspection team can't get the real vibration data from the gearbox and also can't analyze the root cause of the gearbox's problem
- The customer contacted us to propose a better vibration protection system which also provide a remote spectrum analysis to analyze the root cause
- We propose SENSONICS model DN2601 plus general vibration sensor with splash proof connector, all systems have to response the low frequency of the Fan Blade