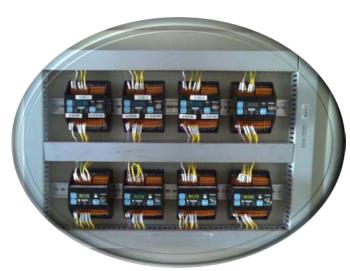

## <u>การไฟฟ้าฝ่ายผลิตแห่งประเทศไทย (น้ำพอง)</u>

- The Machine is Cooling Tower
- The old system is Vibration Switches
- The switches sometimes work, sometimes not.
- The inspection team can't get the real vibration data from the gearbox and also can't analyze the root cause of the gearbox's problem
- The customer contacted us to propose a better vibration protection system which also provide a remote spectrum analysis to analyze the root cause
- We propose SENSONICS model DN2601 plus general vibration sensor with splash proof connector, all systems have to response the low frequency of the Fan Blade