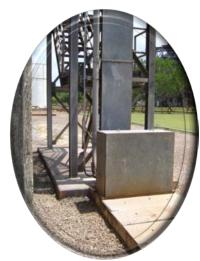

## <u>การไฟฟ้าฝ่ายผลิตแห่งประเทศไทย (น้ำพอง)</u>

- The Machine is Cooling Tower
- The old system is Vibration Switches
- The switches sometimes work, sometimes not.
- The inspection team can't get the real vibration data from the gearbox and also can't analyze the root cause of the gearbox's problem
- The customer contacted us to propose a better vibration protection system which also provide a remote spectrum analysis to analyze the root cause
- We propose SENSONICS model DN2601 plus general vibration sensor with splash proof connector, all systems have to response the low frequency of the Fan Blade