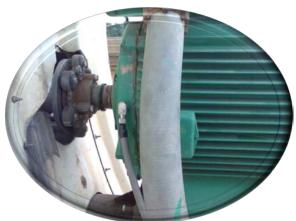

## <u>การไฟฟ้าฝ่ายผลิตแห่งประเทศไทย (น้ำพอง)</u>

- The Machine is Cooling Tower
- The old system is Vibration Switches
- The switches sometimes work, sometimes not.
- The inspection team can't get the real vibration data from the gearbox and also can't analyze the root cause of the gearbox's problem
- The customer contacted us to propose a better vibration protection system which also provide a remote spectrum analysis to analyze the root cause
- We propose SENSONICS model DN2601 plus general vibration sensor with splash proof connector, all systems have to response the low frequency of the Fan Blade