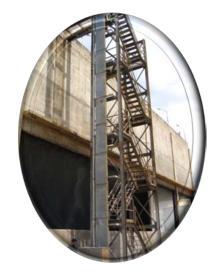

## <u>การไฟฟ้าฝ่ายผลิตแห่งประเทศไทย (น้ำพอง)</u>

- The Machine is Cooling Tower
- The old system is Vibration Switches
- The switches sometimes work, sometimes not.
- The inspection team can't get the real vibration data from the gearbox and also can't analyze the root cause of the gearbox's problem
- The customer contacted us to propose a better vibration protection system which also provide a remote spectrum analysis to analyze the root cause
- We propose SENSONICS model DN2601 plus general vibration sensor with splash proof connector, all systems have to response the low frequency of the Fan Blade