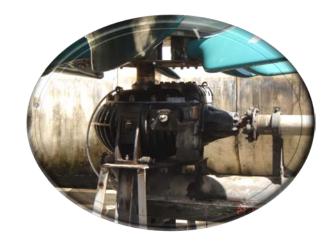

## <u>การไฟฟ้าฝ่ายผลิตแห่งประเทศไทย (น้ำพอง)</u>

- The Machine is Cooling Tower
- The old system is Vibration Switches
- The switches sometimes work, sometimes not.
- The inspection team can't get the real vibration data from the gearbox and also can't analyze the root cause of the gearbox's problem
- The customer contacted us to propose a better vibration protection system which also provide a remote spectrum analysis to analyze the root cause
- We propose SENSONICS model DN2601 plus general vibration sensor with splash proof connector, all systems have to response the low frequency of the Fan Blade