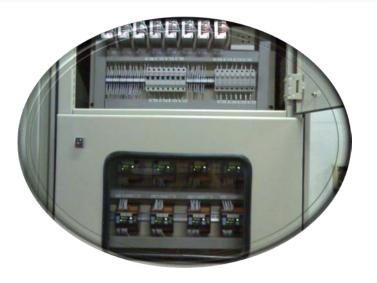

## <u>การไฟฟ้าฝ่ายผลิตแห่งประเทศไทย (น้ำพอง)</u>

- The Machine is Cooling Tower
- The old system is Vibration Switches
- The switches sometimes work, sometimes not.
- The inspection team can't get the real vibration data from the gearbox and also can't analyze the root cause of the gearbox's problem
- The customer contacted us to propose a better vibration protection system which also provide a remote spectrum analysis to analyze the root cause
- We propose SENSONICS model DN2601 plus general vibration sensor with splash proof connector, all systems have to response the low frequency of the Fan Blade