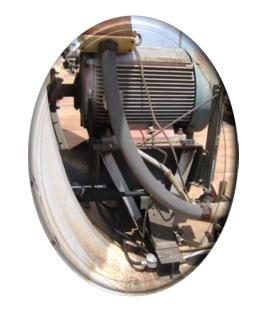

## <u>การไฟฟ้าฝ่ายผลิตแห่งประเทศไทย (น้ำพอง)</u>

- The Machine is Cooling Tower
- The old system is Vibration Switches
- The switches sometimes work, sometimes not.
- The inspection team can't get the real vibration data from the gearbox and also can't analyze the root cause of the gearbox's problem
- The customer contacted us to propose a better vibration protection system which also provide a remote spectrum analysis to analyze the root cause
- We propose SENSONICS model DN2601 plus general vibration sensor with splash proof connector, all systems have to response the low frequency of the Fan Blade