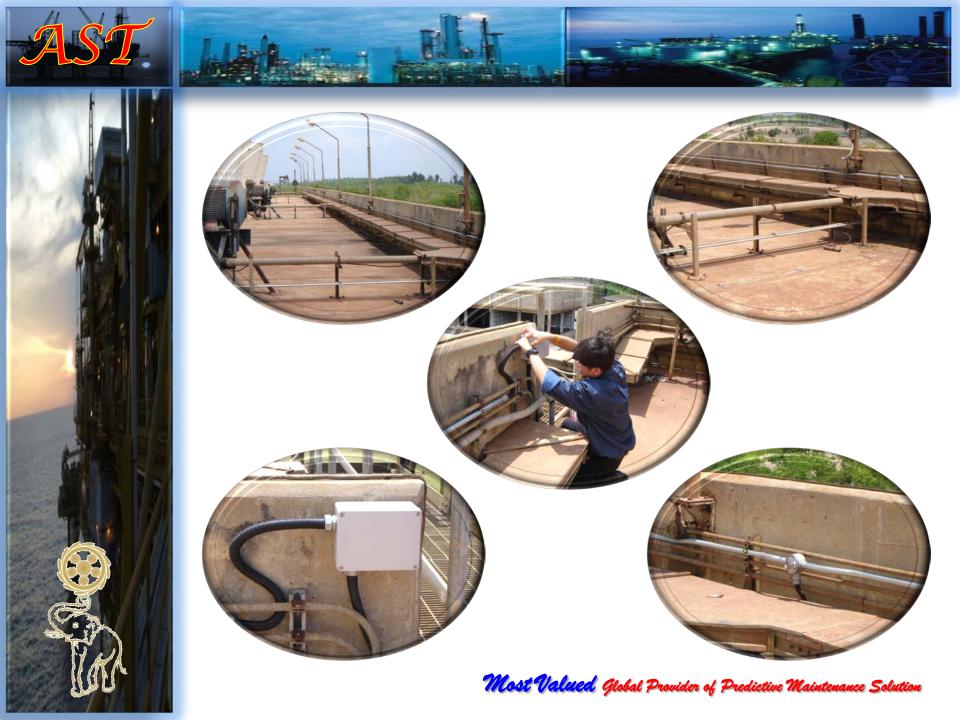

## <u>การไฟฟ้าฝ่ายผลิตแห่งประเทศไทย (น้ำพอง)</u>

- The Machine is Cooling Tower
- The old system is Vibration Switches
- The switches sometimes work, sometimes not.
- The inspection team can't get the real vibration data from the gearbox and also can't analyze the root cause of the gearbox's problem
- The customer contacted us to propose a better vibration protection system which also provide a remote spectrum analysis to analyze the root cause
- We propose SENSONICS model DN2601 plus general vibration sensor with splash proof connector, all systems have to response the low frequency of the Fan Blade