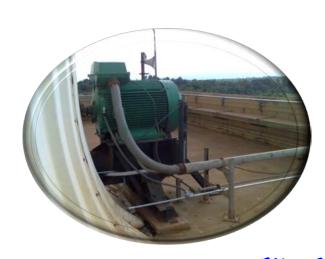

## <u>การไฟฟ้าฝ่ายผลิตแห่งประเทศไทย (น้ำพอง)</u>

- The Machine is Cooling Tower
- The old system is Vibration Switches
- The switches sometimes work, sometimes not.
- The inspection team can't get the real vibration data from the gearbox and also can't analyze the root cause of the gearbox's problem
- The customer contacted us to propose a better vibration protection system which also provide a remote spectrum analysis to analyze the root cause
- We propose SENSONICS model DN2601 plus general vibration sensor with splash proof connector, all systems have to response the low frequency of the Fan Blade