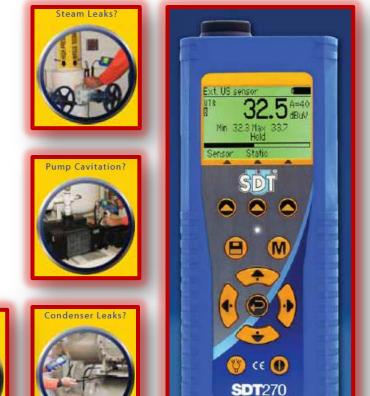

E) Ultrasonic Inspection Brand: <u>SDT</u>

i. Electrical inspection ii. Mechanical inspection iii. Process Inspection

| PRESSURE/VACUUM LEAKS (TURBULENCE) |             |  |
|------------------------------------|-------------|--|
| COMPRESSED AIR                     | CONDENSERS  |  |
| OXYGEN                             | TANKS       |  |
| HYDROGEN ETC.                      | PIPES       |  |
| HEAT EXCHANGERS                    | VALVES      |  |
| BOILERS                            | STEAM TRAPS |  |