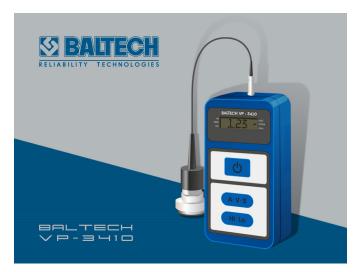

## **BALTECH VP-3410**

**BALTECH VP-3410** is a portable vibration measurement device (vibration tester). The vibration meter is connected with the external sensor via the cable. The vibration meter BALTECH VP-3410 performs measurement of the vibration acceleration, vibration velocity and vibration displacement. It is intended to monitor a machine technical condition and to detect its defects. BALTECH VP-3410 operates in the range from 1 kHz to 10 kHz and measures the vibration values of bearing units. The technical characteristics of the vibration meter comply with the international standards ISO:10816, as well as other vibration meters of this series.