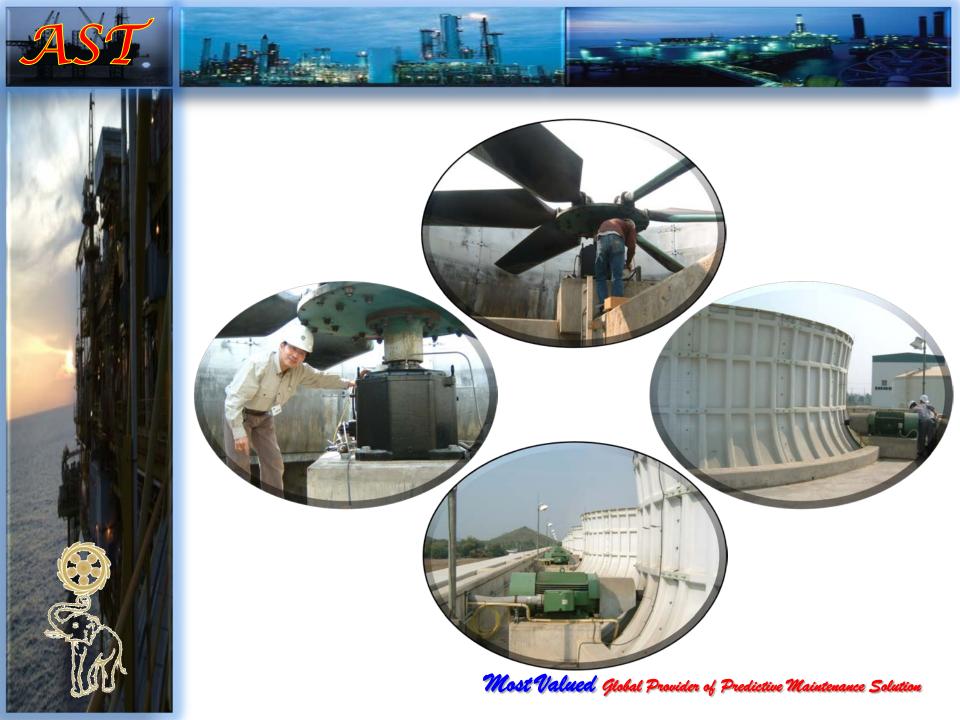

## <u>โรงไฟฟ้าไตรเอนเนอจี้ ราชบุรี</u>

- The Machine is Cooling Tower
- The old system is Vibration Switches
- The switches sometimes work, sometimes not.
- The inspection team can't get the real vibration data from the gearbox and also can't analyze the root cause of the gearbox's problem
- The customer contacted us to propose a better vibration protection system which also provide a remote spectrum analysis to analyze the root cause
- We propose SENSONICS model DN2601 plus general vibration sensor with splash proof connector, all systems have to response the low frequency of the Fan Blade