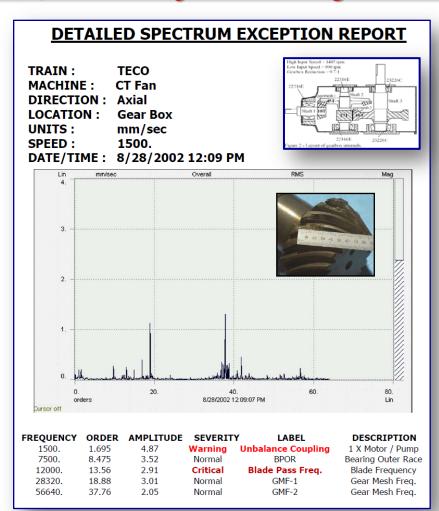

## <u>โรงไฟฟ้าไตรเอนเนอจี้ ราชบุรี</u>

- The Machine is Cooling Tower
- The old system is Vibration Switches
- The switches sometimes work, sometimes not.
- The inspection team can't get the real vibration data from the gearbox and also can't analyze the root cause of the gearbox's problem
- The customer contacted us to propose a better vibration protection system which also provide a remote spectrum analysis to analyze the root cause
- We propose SENSONICS model DN2601 plus general vibration sensor with splash proof connector, all systems have to response the low frequency of the Fan Blade

















**Most Valued** Global Provider of Predictive Maintenance Solution







## Tooth cracked at Bevel Gear in Cooling Tower's Gearbox