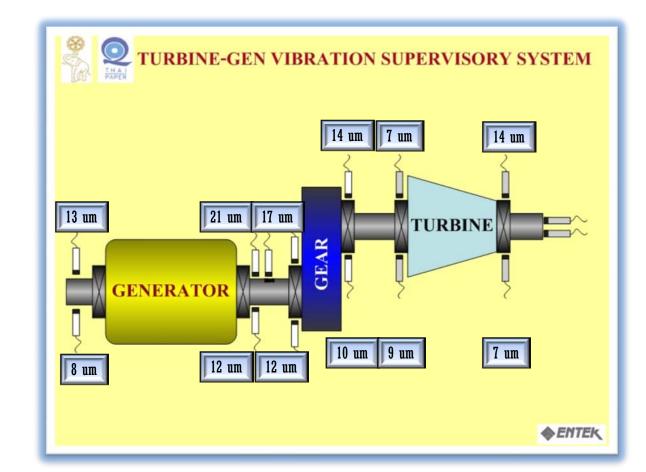

## Thai Paper-SCG Paper

- The machine is Turbine/Generator.
- The existing system is Bently Nevada, but only at Turbine.
- Some existing cards were failed and the spare parts are very high cost, moreover, they need to monitor the Generator as well.
- AST was awarded to replace the failed existing system as well as installing a new system for the Generator.
- The new system is Rockwell Protection System which is certified API 670, the only standard for Turbine Vibration Protection System.

## **<u>Completed Sensors Installation</u>**

Most Valued Global Provider of Predictive Maintenance Solution

## **Completed Sensors Installation**

Most Valued Global Provider of Predictive Maintenance Solution